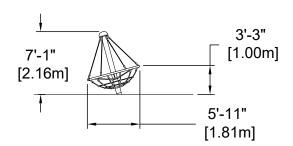

#### **Characteristics**

Age Group: 5-12 years old Structure Height: 7'-1" (2,16m) Fall Height: 3'-3" (1,00m)

Capacity: 8

Required Space (ASTM): Ø18'-0" (Ø5,49m)