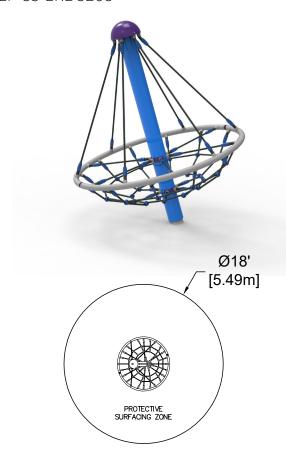

#### **Characteristics**

Age Group: 5-12 years old Structure Height: 7'-1" (2,16m) Fall Height: 3'-3" (1,00m)

Capacity: 8

Required Space (ASTM): Ø18'-0" (Ø5,49m)